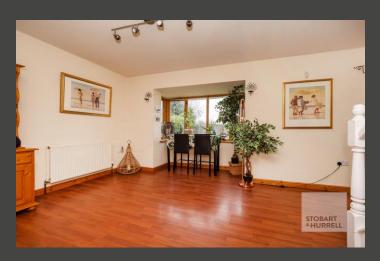

Well-presented throughout, the property enters into a hallway where separate internal doors lead into a shower room, and a family lounge with feature fireplace and sliding double doors that lead out to the rear terrace. A further door from the hallway leads into a kitchen with an adjoining dining room with bay window and access to the lounge. To the first floor, a family bathroom and four bedrooms, three with built in storage, completes the accommodation.