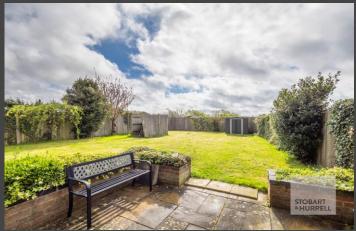

Set back from the road, the property is approached over a brick weave driveway proving off-road parking. To the rear, a paved terrace extends away to a generous south east facing lawn garden bordered by mature shrubs.