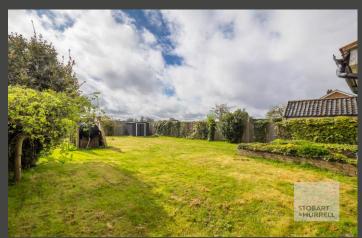

Set back from the road, the property is approached over a brick weave driveway proving off-road parking. To the rear, a paved terrace extends away to a generous south east facing lawn garden bordered by mature shrubs.