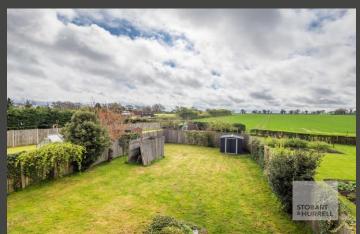

Set back from the road, the property is approached over a brick weave driveway proving off-road parking. To the rear, a paved terrace extends away to a generous south east facing lawn garden bordered by mature shrubs.