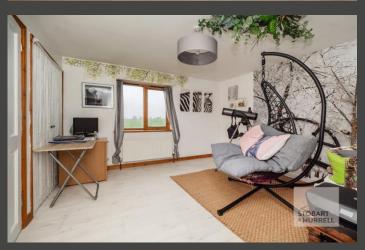

Well-presented throughout, the property enters into a hallway where separate internal doors lead into a shower room, and a family lounge with feature fireplace and sliding double doors that lead out to the rear terrace. A further door from the hallway leads into a kitchen with an adjoining dining room with bay window and access to the lounge. To the first floor, a family bathroom and four bedrooms, three with built in storage, completes the accommodation.