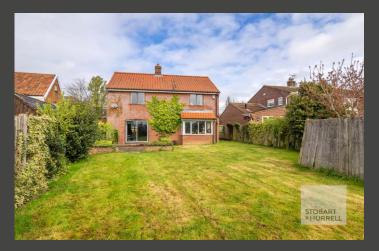

Set back from the road, the property is approached over a brick weave driveway proving off-road parking. To the rear, a paved terrace extends away to a generous south east facing lawn garden bordered by mature shrubs.