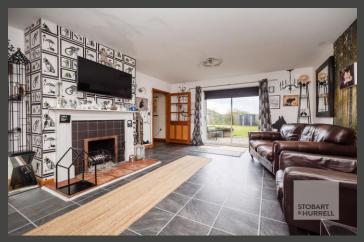

Well-presented throughout, the property enters into a hallway where separate internal doors lead into a shower room, and a family lounge with feature fireplace and sliding double doors that lead out to the rear terrace. A further door from the hallway leads into a kitchen with an adjoining dining room with bay window and access to the lounge. To the first floor, a family bathroom and four bedrooms, three with built in storage, completes the accommodation.