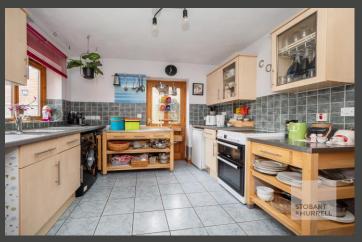

Well-presented throughout, the property enters into a hallway where separate internal doors lead into a shower room, and a family lounge with feature fireplace and sliding double doors that lead out to the rear terrace. A further door from the hallway leads into a kitchen with an adjoining dining room with bay window and access to the lounge. To the first floor, a family bathroom and four bedrooms, three with built in storage, completes the accommodation.