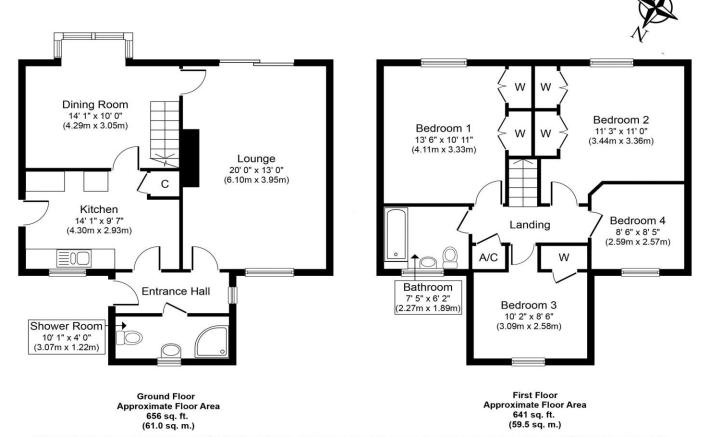

Well-presented throughout, the property enters into a hallway where separate internal doors lead into a shower room, and a family lounge with feature fireplace and sliding double doors that lead out to the rear terrace. A further door from the hallway leads into a kitchen with an adjoining dining room with bay window and access to the lounge. To the first floor, a family bathroom and four bedrooms, three with built in storage, completes the accommodation.

Whilst every attempt has been made to ensure the accuracy of the floor plan contained here, measurements of doors, windows, rooms and any other items are approximate and no responsibility is taken for any error, omission, or mis-statement. The measurements should not be relied upon for valuation, transaction and/or funding purposes This plan is for illustrative purposes only and should be used as such by any prospective purchaser or tenant. The services, systems and appliances shown have not been tested and no guarantee as to their operability or efficiency can be given.